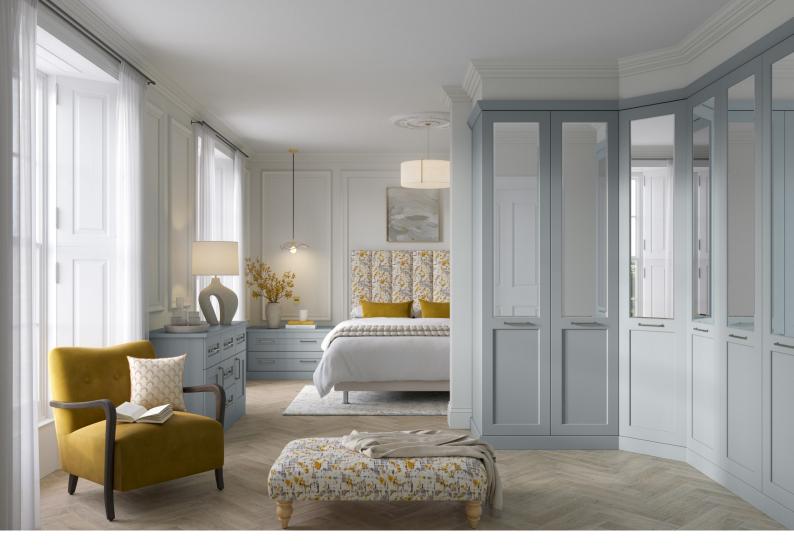

## Acadia

Characterised by its clean lines and minimalistic appearance, Acadia blends classical design with a modern touch. Acadia is available in nine stunning colour options with optional mirrored doors, transforming the room by capturing light and creating the illusion of additional space.

Our slim style door proportions bring the shaker design up to date, blending seamlessly into classic and modern homes.

Shown above in Matt Fjord Blue our clever shaker design perfectly organises belongings with its endless storage possibilities.