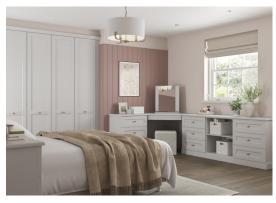

## Acadia

Characterised by its clean lines and minimalistic appearance, Acadia blends classical design with a modern touch. Acadia is available in nine stunning colour options with optional mirrored doors, transforming the room by capturing light and creating the illusion of additional space.