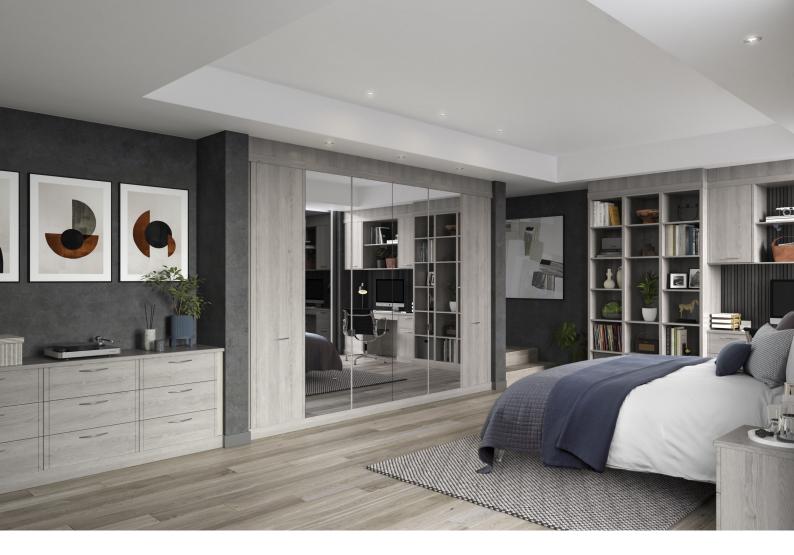

## Lindley

Simple, uncluttered, and timeless are all words that can be used to describe Lindley. The modern look of this range is softened a little with the addition of subtle yet stylish vertical profiles on the drawers and doors. Edge to edge, full width mirrors with unassuming and unobtrusive tab handles maximise the use of natural light.

Lindley can be tailored to suit any home. Multifunctional rooms present no problem.

Lindley, just like all of our ranges can be designed to cater for all of your fitted living needs.

Matt Cashmere

White

Rural