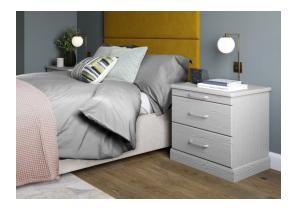

Stylish bedsides units with optional pull out trays can be used to add that finishing touch.

Upholstered seating areas with clever storage included can be designed to really show off your perfect space.