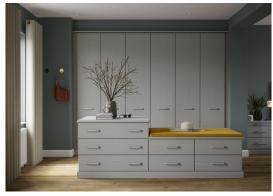

## Welford

Welford's refined and softened edge styling creates a light and relaxing environment whilst curved contours provide a sophisticated twist on contemporary design. Full length mirrored doors can be introduced to add an individual touch individual touch. Floor to ceiling robes that maximise storage can be designed to suit your lifestyle.

Stylish bedsides units with optional pull out trays can be used to add that finishing touch.

Upholstered seating areas with clever storage included can be designed to really show off your perfect space.