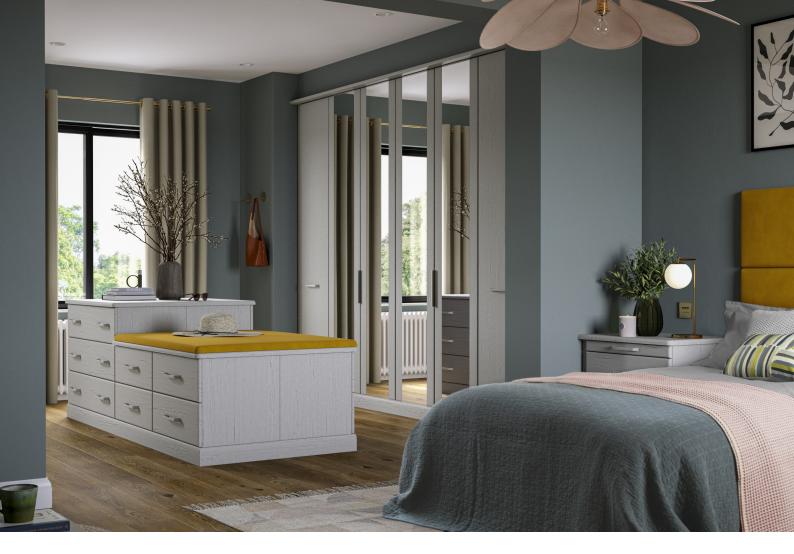

## Welford

Welford's refined and softened edge styling creates a light and relaxing environment whilst curved contours provide a sophisticated twist on contemporary design. Full length mirrored doors can be introduced to add an individual touch individual touch. Floor to ceiling robes that maximise storage can be designed to suit your lifestyle.

Stylish bedsides units with optional pull out trays can be used to add that finishing touch.

Upholstered seating areas with clever storage included can be designed to really show off your perfect space.